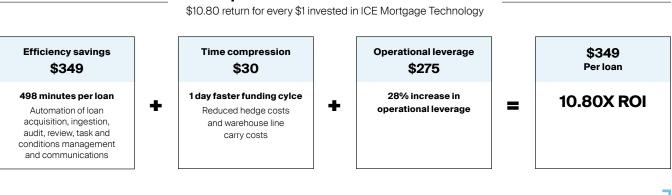

- Improved capacity Scale operations at a rate of up to 28% more loans without additional resources.
- Automation and efficiency Save an average of 498 minutes per loan with the automation of manual tasks like loan acquisition, ingestion, audit, review, condition management, and communications.

Correspondent ROI annual return = 10.80X

Example TPO website home page

- Improved customer experience Provide customers with communications, conditions review, clearing and status – all in one place.
- Increased profitability Speed up funding cycles by an average of 1 day, and reduce hedge and warehouse line carry costs.
- Reduce risk and improve quality Monitor quality in real time with automated document audits and compliance reviews.