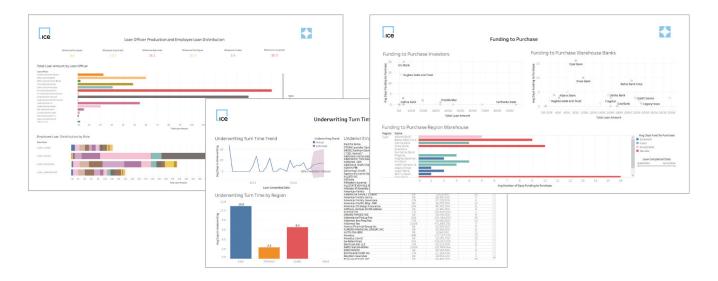

- Get started quickly with pre-built reports and dashboards in Tableau,
   Power BI and Qlik
- Get three years of historical data right out of the box
- Reduce manual effort with automatic database schema updates synced with changes in Encompass
- Maximize existing business intelligence tools using structured data provided by Data Connect

## Accelerate time-to-value for greater ROI

Today, many lenders find themselves struggling with high data maintenance and development costs that deliver only limited data visibility and availability. Encompass Data Connect is here to change that. Compared to alternative solutions that use SDKs or APIs to guery Encompass® production systems directly, Data Connect provides direct, fast access to your data, without impacting performance or slowing down the speed of your Encompass production instance.